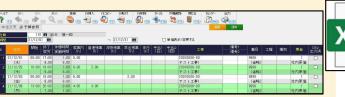

## 連携イメージ

どっと原価に取り込むことで 工事ごとに労務費管理ができます

| ### <b>分核管理表(工事別)</b> ************************************ |                                      |        |       |         |          |                                |                     |                             |         |                |       |                               |  |
|------------------------------------------------------------|--------------------------------------|--------|-------|---------|----------|--------------------------------|---------------------|-----------------------------|---------|----------------|-------|-------------------------------|--|
| 41,31                                                      | 18                                   |        | na    | A50120  | 9.8021   | 8.8 0:50<br>8.8(%(b)<br>843(b) |                     | 数数 企業<br>数点性是(b.)<br>少少上(0) |         | 55 00<br>55200 |       | 5.2 25<br>〒四代表(h)<br>〒3.31(f) |  |
| HZ MG K                                                    | \$100 de #1                          | 7116   | 6.50  | 1.00    | 1.01     | 4.(0                           | 9,000               |                             |         |                |       |                               |  |
| rooter with                                                | Enried of                            | TK     | 3.25  | 16.00   | 149,960  | 36. 10<br>8. 10                | 154, 800<br>24, 900 | 11 (00)                     | 37, 696 | 1.00           | 3.000 |                               |  |
| IICER II                                                   | \$201 (662 - 66<br>\$101 - 42 (648 9 | 2 1.00 | 9,00  | \$4,00  | 112,860  | \$6,00<br>8,00                 | 15, 500             |                             |         |                |       |                               |  |
| £2.881                                                     |                                      |        | 12,78 | 142,40  | \$12,440 | 116, 00                        | 239, 360<br>42, 640 | 0.00                        | 17,000  | 1,60<br>4,00   | 3,000 | 1,00                          |  |
| (H 製)( 入権<br>メモの機                                          | 第二名を登録し                              |        | 31.00 | 241,40  | 804,040  | 244, 00                        | MER, 000            |                             |         |                |       | 1000                          |  |
| 100 000 BB                                                 | F-04460-00                           |        | 31.00 | 245,40  | MIN. 000 | 244, 00                        | 848, 000            |                             |         |                |       |                               |  |
| 13年 日報 日                                                   | N. ARREST                            |        | 31.00 | 248, 60 | 866,000  | 245.00                         | M8, 900             |                             |         |                |       |                               |  |
| A Public W.S.                                              | E (5196)                             |        | 21.00 | 241, 80 | 805,000  | 241.00                         | MES, 000            |                             |         |                |       |                               |  |
| 10 16 G                                                    | 8 0550 C                             |        | 21.00 | 205.00  | MA 000   | 241,00                         | 566, 000            |                             |         |                |       |                               |  |