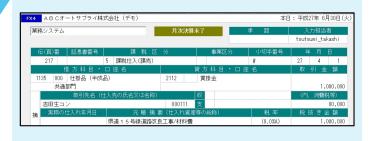

## どっと原価にて伝票を作成する

### 【原価計上時の仕訳イメージ】

どっと原価で材料費と入力すると...

仕入時:未成工事支出金/工事未払金

完成振替時:材料費/未成工事支出金

## POINT!

明細を入力すると裏で自動仕訳が作成 されるので、会計に詳しくない方でも 入力することができます