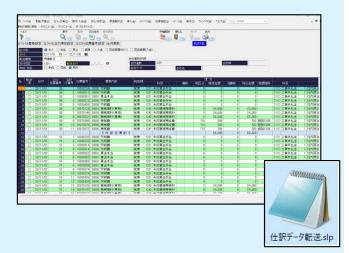

## 会計ソフトにてslpデータを 取込する

詳細な連携方法はマニュアルを ご用意しております

## 仕訳データ転送でCSVデータを 出力する

## 取込されたデータを確認する