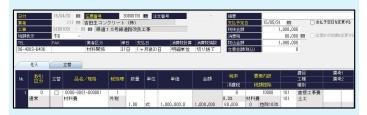

## どっと原価にて伝票を作成する

### 【原価計上時の仕訳イメージ】

どっと原価で材料費と入力すると...

仕入時:未成工事支出金/工事未払金

完成振替時:材料費/未成工事支出金