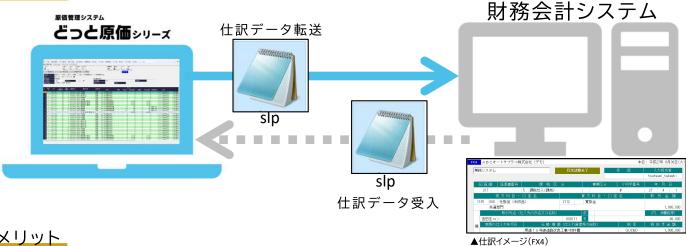

# **どっと原価シ**ッーズ X TKC FXシリーズ

どっと原価で入力したデータをもとに自動作成された仕訳をslp連携することで、 会計システム側での入力作業を軽減します

また、会計システムからどっと原価への連携も可能のため、

現金で経費処理したデータなどをどっと原価側へ受け入れることができます 建設業特有の科目や完成工事への振替・インボイス制度などにも対応しています

#### 連携イメージ